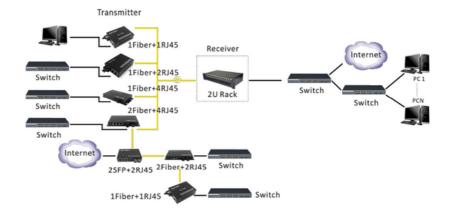

|
|                      | Cable        | Cat5,Cat6,Cat7,Cat8                             |
| Power                | Adapter Type | DC5V;AF:52V 0.7A; AT: 52A1.25A                  |
| Input                | Туре         | AC100~240V                                      |
| Power Consumption    |              | <3W                                             |
| Temperature          |              | 0~50℃ Operating;-40~70℃ Storage                 |
| Humidity             |              | 5~95%(no condensing)                            |
| MTBF                 |              | ≥10.0000h                                       |
| Certification        |              | CE,FCC,RoHS                                     |

## APPLICATION

**FOR NETWORKING** 



#### **FOR CCTV**







No. 1 supplier of fiber optic materials



(France) B4, 32 Avenue d'épi d'or, 94800, Villejuif (Deutschland) Kölner Str. 366, 40227 Düsseldorf



Phone:+33 07 49 95 50 99



Email: contact@elfcams.com



www.elfcams.com