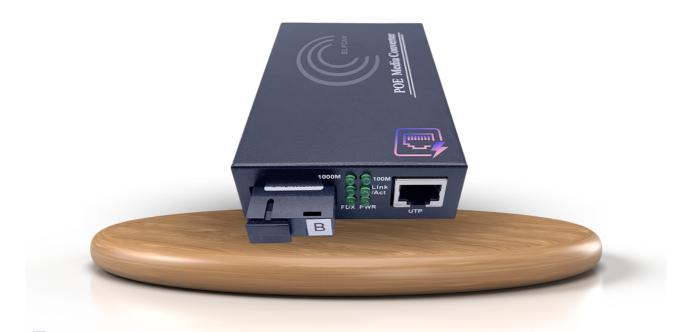

# GIGABIT ETHERNET FIBER MEDIA CONVERTER POE

### **SPECIFICATION**

| Optical<br>Interface | Connector    | SC(SC/UPC or SC/APC, but SC/UPC is recommended) |
|----------------------|--------------|-------------------------------------------------|
|                      | Data Rate    | 100Mbps,1000Mbps                                |
|                      | Singlemode   | Singlemode mode                                 |
|                      | Fiber        | Singlemode Simplex 9/125um                      |
|                      | Distance     | 20KM                                            |
|                      | Wavelength   | SM 1310nm,1550nm                                |
| UTP<br>Interface     | Connector    | 2xRJ45,2xRJ45 PoE                               |
|                      | Data Rate    | 10/100Mbps,10/100/1000Mbps                      |
|                      | Duplex Mode  | Half/full duplex                                |
|                      | Cable        | Cat5,Cat6,Cat7,Cat8                             |
| Power                | Adapter Type | DC5V;AF:52V 0.7A; AT: 52A1.25A                  |
| Input                | Туре         | AC100~240V                                      |
| Power Consumption    |              | <3W                                             |
| Temperature          |              | 0~50℃ Operating;-40~70℃ Storage                 |
| Humidity             |              | 5~95%(no condensing)                            |
| MTBF                 |              | ≥10.0000h                                       |
| Certification        |              | CE,FCC,RoHS                                     |