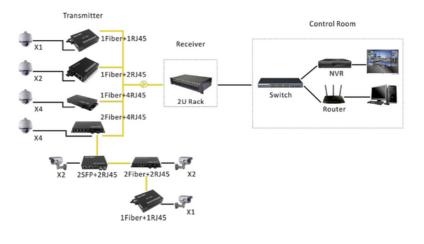

#### **FOR CCTV**

No. 1 supplier of fiber optic materials

(France) B4, 32 Avenue d'épi d'or, 94800, Villejuif (Deutschland) Kölner Str. 366, 40227 Düsseldorf

Phone:+33 07 49 95 50 99

Email: contact@elfcams.com