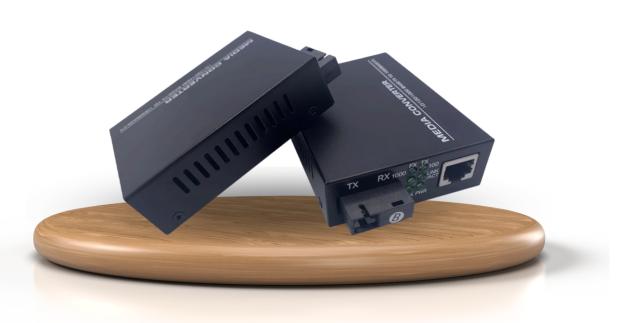

# GIGABIT ETHERNET FIBER MEDIA CONVERTER

### EXTENDED NETWORK TRANSMISSION

Extends network transmission from 100m to 20km, enabling interconnection between motherboard servers, repeaters, hubs, switches, and terminals.