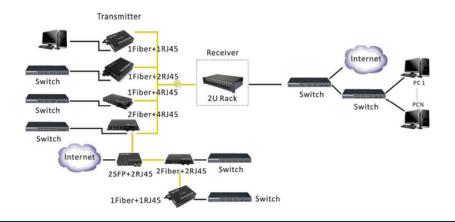

|
| Power                | Adapter Type | DC5V;AF:52V 0.7A; AT: 52A1.25A                  |
| Input                | Туре         | AC100~240V                                      |
| Power Consumption    |              | <3W                                             |
| Temperature          |              | 0~50℃ Operating;-40~70℃ Storage                 |
| Humidity             |              | 5~95%(no condensing)                            |
| MTBF                 |              | ≥10.0000h                                       |
| Certification        |              | CE,FCC,RoHS                                     |
|                      |              |                                                 |

### **APPLICATION**

#### **FOR NETWORKING**



#### **FOR CCTV**





No. 1 supplier of fiber optic materials



(France) B4, 32 Avenue d'épi d'or, 94800, Villejuif (Deutschland) Kölner Str. 366, 40227



Phone:+33 07 49 95 50 99



Email: contact@elfcams.com



www.elfcams.com

Düsseldorf