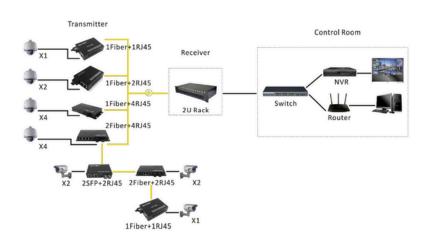

### **APPLICATION**

#### **FOR CCTV**

No. 1 supplier of fiber optic materials

(France) B4, 32 Avenue d'épi d'or, 94800, Villejuif (Deutschland) Kölner Str. 366, 40227

Phone:+33 07 49 95 50 99

Email: contact@elfcams.com

www.elfcams.com